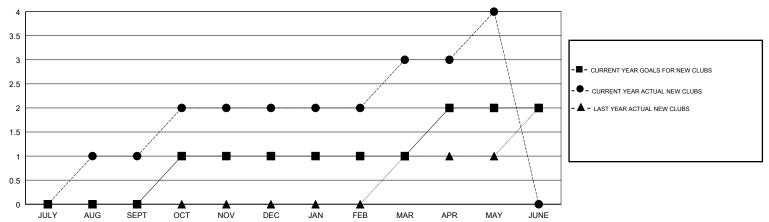

### GOALS AND ACTUAL NEW CLUBS CUMULATIVE

## **LOCATION PHILIPPINES**

**GMT CA** 

| Clubs         |               |             |               | Members               |                           |                         |                                                    |
|---------------|---------------|-------------|---------------|-----------------------|---------------------------|-------------------------|----------------------------------------------------|
|               | RESULTS FOR   | R 2018-2019 |               | RESULTS FOR 2018-2019 |                           |                         |                                                    |
| QUARTER       | NEW CLUB GOAL | NEW CLUBS   | DROPPED CLUBS | QUARTER               | MEMBER GROWTH NET<br>GOAL | MEMBER GROWTH<br>ACTUAL | DROPPED<br>MEMBERS ACTUAL<br>(including transfers) |
| JULY/AUG/SEPT | 0             | 1           | 2             | JULY/AUG/SEPT         | 0                         | 69                      | 87                                                 |
| OCT/NOV/DEC   | 1             | 1           | 0             | OCT/NOV/DEC           | 20                        | 50                      | 31                                                 |
| JAN/FEB/MAR   | 0             | 1           | 0             | JAN/FEB/MAR           | 0                         | 53                      | 22                                                 |
| APR/MAY/JUNE  | 1             | 1           | 0             | APR/MAY/JUNE          | 20                        | 39                      | 8                                                  |