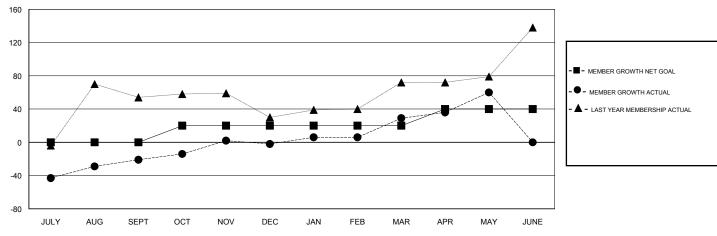

## GOALS AND ACTUAL MEMBERS CUMULATIVE

| DROPPED CLUBS: 2  DROPPED MEMBERS |     | 17 CLUBS OF 31 ADDED 1 OR MORE<br>NEW MEMBERS | GENDER DISTRIBUTION  MALE 572 (56.63%)  FEMALE 438 (43.37%)  Women Percentage Fiscal Year Goal: 15% |     |
|-----------------------------------|-----|-----------------------------------------------|-----------------------------------------------------------------------------------------------------|-----|
| DECEASED                          | 4   | CHOK HEDE FOR CHANN ATIVE                     | TOTAL FAMILY UNIT MEMBERS                                                                           | 444 |
| CLUB CANCELLED                    | 16  | CLICK HERE FOR CUMULATIVE  MEMBERSHIP DATA    |                                                                                                     | 000 |
| OTHER                             | 128 |                                               | FAMILY MEMBERS PAYING HALF DUES                                                                     | 296 |
| TOTAL                             | 148 |                                               |                                                                                                     |     |

## **LOCATION PHILIPPINES**

**GMT CA** 

| Clubs         |               |             |               | Members               |                           |                         |                                                    |
|---------------|---------------|-------------|---------------|-----------------------|---------------------------|-------------------------|----------------------------------------------------|
|               | RESULTS FOR   | R 2018-2019 |               | RESULTS FOR 2018-2019 |                           |                         |                                                    |
| QUARTER       | NEW CLUB GOAL | NEW CLUBS   | DROPPED CLUBS | QUARTER               | MEMBER GROWTH NET<br>GOAL | MEMBER GROWTH<br>ACTUAL | DROPPED<br>MEMBERS ACTUAL<br>(including transfers) |
| JULY/AUG/SEPT | 0             | 1           | 2             | JULY/AUG/SEPT         | 0                         | 69                      | 87                                                 |
| OCT/NOV/DEC   | 1             | 1           | 0             | OCT/NOV/DEC           | 20                        | 50                      | 31                                                 |
| JAN/FEB/MAR   | 0             | 1           | 0             | JAN/FEB/MAR           | 0                         | 53                      | 22                                                 |
| APR/MAY/JUNE  | 1             | 1           | 0             | APR/MAY/JUNE          | 20                        | 39                      | 8                                                  |